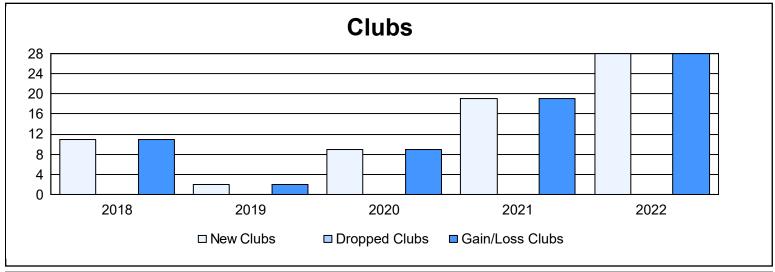

District 325 F

As of June 2022 Cumulative

| Year      | New<br>Clubs | Dropped<br>Clubs | Gain/<br>Loss<br>Clubs | New<br>Members | Charter<br>Members | Reinstate<br>Members | Transfer<br>Members | Total<br>Member<br>Added | Total<br>Members<br>Dropped | Gain/<br>Loss<br>Members |
|-----------|--------------|------------------|------------------------|----------------|--------------------|----------------------|---------------------|--------------------------|-----------------------------|--------------------------|
| 2017-2018 | 11           | 0                | 11                     | 286            | 303                | 32                   | 21                  | 642                      | 429                         | 213                      |
| 2018-2019 | 2            | 0                | 2                      | 224            | 81                 | 18                   | 8                   | 331                      | 261                         | 70                       |
| 2019-2020 | 9            | 0                | 9                      | 171            | 262                | 16                   | 0                   | 449                      | 566                         | -117                     |
| 2020-2021 | 19           | 0                | 19                     | 428            | 448                | 29                   | 2                   | 907                      | 345                         | 562                      |
| 2021-2022 | 28           | 0                | 28                     | 444            | 685                | 26                   | 8                   | 1,163                    | 656                         | 507                      |
| Average   | 14           | 0                | 14                     | 311            | 356                | 24                   | 8                   | 698                      | 451                         | 247                      |