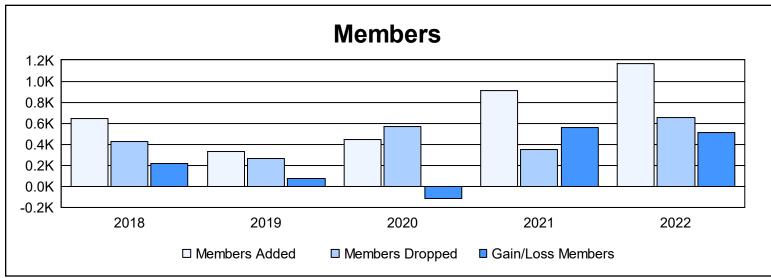

District 325 F

As of June 2022 Cumulative

| Year      | New<br>Clubs | Dropped<br>Clubs | Gain/<br>Loss<br>Clubs | New<br>Members | Charter<br>Members | Reinstate<br>Members | Transfer<br>Members | Total<br>Member<br>Added | Total<br>Members<br>Dropped | Gain/<br>Loss<br>Members |
|-----------|--------------|------------------|------------------------|----------------|--------------------|----------------------|---------------------|--------------------------|-----------------------------|--------------------------|
| 2017-2018 | 11           | 0                | 11                     | 286            | 303                | 32                   | 21                  | 642                      | 429                         | 213                      |
| 2018-2019 | 2            | 0                | 2                      | 224            | 81                 | 18                   | 8                   | 331                      | 261                         | 70                       |
| 2019-2020 | 9            | 0                | 9                      | 171            | 262                | 16                   | 0                   | 449                      | 566                         | -117                     |
| 2020-2021 | 19           | 0                | 19                     | 428            | 448                | 29                   | 2                   | 907                      | 345                         | 562                      |
| 2021-2022 | 28           | 0                | 28                     | 444            | 685                | 26                   | 8                   | 1,163                    | 656                         | 507                      |
| Average   | 14           | 0                | 14                     | 311            | 356                | 24                   | 8                   | 698                      | 451                         | 247                      |